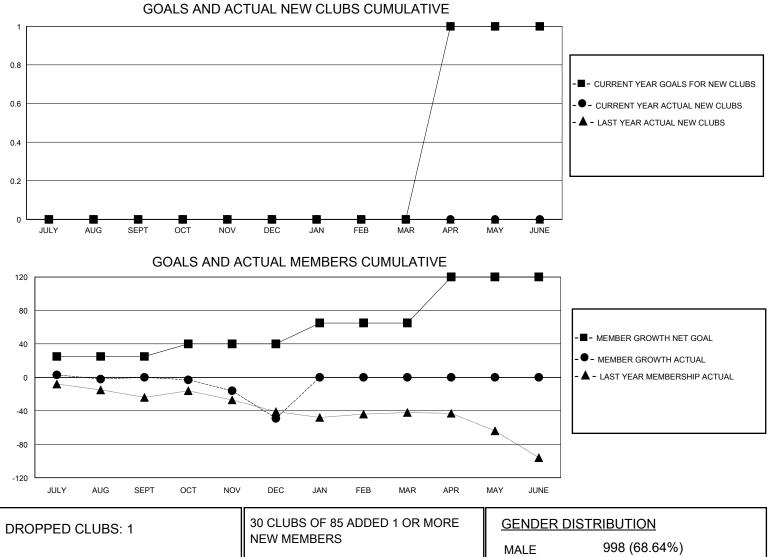

## District 105CE

Results as of: 12/31/2023

| GMT:          |               | GMT CA      |               |                                  |                        |                         |                                                    |  |
|---------------|---------------|-------------|---------------|----------------------------------|------------------------|-------------------------|----------------------------------------------------|--|
|               | Club          | )S          |               | Members<br>RESULTS FOR 2023-2024 |                        |                         |                                                    |  |
|               | RESULTS FOR   | R 2023-2024 |               |                                  |                        |                         |                                                    |  |
| QUARTER       | NEW CLUB GOAL | NEW CLUBS   | DROPPED CLUBS |                                  | BER GROWTH NET<br>GOAL | MEMBER GROWTH<br>ACTUAL | DROPPED<br>MEMBERS ACTUAL<br>(including transfers) |  |
| JULY/AUG/SEPT | 0             | 0           | 0             | JULY/AUG/SEPT                    | 25                     | 34                      | 29                                                 |  |
| OCT/NOV/DEC   | 0             | 0           | 1             | OCT/NOV/DEC                      | 15                     | 23                      | 67                                                 |  |
| JAN/FEB/MAR   | 0             | 0           | 0             | JAN/FEB/MAR                      | 25                     | 0                       | 0                                                  |  |
| APR/MAY/JUNE  | 1             | 0           | 0             | APR/MAY/JUNE                     | 55                     | 0                       | 0                                                  |  |

|    |                 | MALE                                                               | 998 (68.64%)                                                         |                                                                                             |
|----|-----------------|--------------------------------------------------------------------|----------------------------------------------------------------------|---------------------------------------------------------------------------------------------|
|    |                 | FEMALE                                                             | 450 (31.50%)                                                         |                                                                                             |
| 14 |                 | TOTAL FAMILY UNIT MEMBERS                                          |                                                                      | 251                                                                                         |
| 2  | MEMBERSHIP DATA |                                                                    |                                                                      | 100                                                                                         |
| 80 |                 |                                                                    |                                                                      | 129                                                                                         |
| 96 |                 |                                                                    |                                                                      |                                                                                             |
|    | 2<br>80         | 2 <u>CLICK HERE FOR CUMULATIVE</u><br><u>MEMBERSHIP DATA</u><br>80 | 14 FEMALE   2 CLICK HERE FOR CUMULATIVE.   80 FAMILY MEMBERSHIP DATA | 14 CLICK HERE FOR CUMULATIVE.   2 TOTAL FAMILY UNIT MEMBERS   80 FAMILY MEMBERS PAYING HALF |